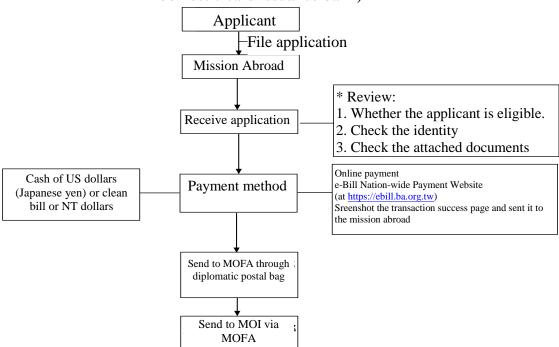

| 國籍變更申請案件提憑證件一覽表                                                          |                                                                                                                                                                                                                                                                                                                                                                                                                                                                                                                                                                                                                                                                                                                                                                                                                                                                                                                                                                                                                                                                                                                                                                                                   |  |  |  |  |  |
|--------------------------------------------------------------------------|---------------------------------------------------------------------------------------------------------------------------------------------------------------------------------------------------------------------------------------------------------------------------------------------------------------------------------------------------------------------------------------------------------------------------------------------------------------------------------------------------------------------------------------------------------------------------------------------------------------------------------------------------------------------------------------------------------------------------------------------------------------------------------------------------------------------------------------------------------------------------------------------------------------------------------------------------------------------------------------------------------------------------------------------------------------------------------------------------------------------------------------------------------------------------------------------------|--|--|--|--|--|
| List of Documents as Required for Application for Nationality Alteration |                                                                                                                                                                                                                                                                                                                                                                                                                                                                                                                                                                                                                                                                                                                                                                                                                                                                                                                                                                                                                                                                                                                                                                                                   |  |  |  |  |  |
| Application item                                                         | II. Loss of nationality                                                                                                                                                                                                                                                                                                                                                                                                                                                                                                                                                                                                                                                                                                                                                                                                                                                                                                                                                                                                                                                                                                                                                                           |  |  |  |  |  |
| Application reason                                                       | To voluntarily acquire a foreign nationality as a person with the capacity defined by the loof the Republic of China.                                                                                                                                                                                                                                                                                                                                                                                                                                                                                                                                                                                                                                                                                                                                                                                                                                                                                                                                                                                                                                                                             |  |  |  |  |  |
| Governing law                                                            | <ol> <li>Subparagraph 3 of Paragraph 1 of Article 11, Article 12 and Article 13 of the Nationality Act.</li> <li>Articles 2, 12, 13, 16 and 18 of the Enforcement Rules of the Nationality Act.</li> <li>Charge Standards for Nationality Fees</li> </ol>                                                                                                                                                                                                                                                                                                                                                                                                                                                                                                                                                                                                                                                                                                                                                                                                                                                                                                                                         |  |  |  |  |  |
| Competent                                                                | 1 • The applicant living locally may file the application in person with his or her residence                                                                                                                                                                                                                                                                                                                                                                                                                                                                                                                                                                                                                                                                                                                                                                                                                                                                                                                                                                                                                                                                                                     |  |  |  |  |  |
| authorities                                                              | household registration office, and household registration office will transfer the application to MOI via municipal, county (city) government for approval.  2 · Applicant who resides in a foreign country may file an application in person with a ROC Mission Abroad or the agency or private group set up, designated or commissioned by the                                                                                                                                                                                                                                                                                                                                                                                                                                                                                                                                                                                                                                                                                                                                                                                                                                                  |  |  |  |  |  |
|                                                                          | Executive Yuan in Hong Kong and Macao. The application shall then be transferred through MOFA to the MOI for approval                                                                                                                                                                                                                                                                                                                                                                                                                                                                                                                                                                                                                                                                                                                                                                                                                                                                                                                                                                                                                                                                             |  |  |  |  |  |
|                                                                          | 3 · For overseas male ROC nationals under the circumstance defined by the proviso of Subparagraph 1 of Article 12 of the Nationality Act (i.e. the overseas ROC nationals born abroad without household registration in Taiwan or the overseas ROC nationals relocating abroad before December 31 of the year that they reached 15 years of age), the applicant shall file an application with a ROC's Overseas Mission in person, and the Overseas Mission will send the application to MOI via MOFA for approval.                                                                                                                                                                                                                                                                                                                                                                                                                                                                                                                                                                                                                                                                               |  |  |  |  |  |
| Document                                                                 | Documents required to be submitted by the applicant                                                                                                                                                                                                                                                                                                                                                                                                                                                                                                                                                                                                                                                                                                                                                                                                                                                                                                                                                                                                                                                                                                                                               |  |  |  |  |  |
| required                                                                 | <ol> <li>Application form for the Loss of Nationality (Form 5)         <ul> <li>(1)Domestic applicants shall confirm the correctness of the application printed by the household registration office, followed by signing or affixing their seal on the application.</li> <li>(2)Foreign applicants shall fill out the application form for the loss of nationality and sign or affix their seal on the application in person</li> <li>The certificates proving possession of ROC nationality (e.g. national ID card, household certificate, passport, etc.)</li> </ul> </li> <li>The certificate proving no tax or tax-related fine is due         <ul> <li>(1)For those who have (had) household registration in Taiwan: please attach one copy of the "Year xxxx Individual Income Tax Payment certificate and certificate of no non-payment of national tax" (apply to National Tax Administration or its branches or the local tax bureau of municipal or county (city) governments in the district where the applicant's household is registered) and one copy of the "certificate of no non-payment of local tax" (apply to Local Tax Bureau of municipal or county</li> </ul> </li> </ol> |  |  |  |  |  |

The documents checked by the Household registration office for the applicant

- 1 The criminal record covering the period of the residence in the ROC.
- 2 The initial household registration and current or final household registration record checked by the household registration office for the applicant who has (had) household registration in the ROC.
- 3 For the applicant who is a male ROC national under the military service age and has household registration in Taiwan, the household registration office may check the household registration record stating the military service data for the applicant. If the

- military service data are not stated in the household registration record, the household registration office will check with the township (city, district) office at the place where the concerned person's household is registered.
- 4 For the applicant who is an overseas male ROC national under the circumstance defined by the proviso of Subparagraph 1 of Article 12 of the Nationality Act, the household registration office may check the applicant's household registration record stating the overseas relocation date and the entry and exit dates for the applicant.
- 5 For those who put a check in the box of the application to "authorize the household registration office to conduct the check", the household registration office (unit) may check relevant no non-payment tax certificates for them.

## 備註 Remarks

- 1 \ If the document is produced abroad, it shall be verified by ROC's Mission Abroad and re-verified by our Ministry of Foreign Affairs; if the document is produced or verified by a foreign embassy, consulate or authorized representative agency stationed in Taiwan, it shall be verified by the Ministry of Foreign Affairs. However, no re-verification from the Ministry of Foreign Affairs is required if the document is applied to a ROC's Mission Abroad, transferred by the Ministry of Foreign Affairs and permitted by MOI. If the document is in a foreign language, the Chinese translation verified by the Mission Abroad and re-verified by the Ministry of Foreign Affairs or certified by a public notary shall be submitted.
- 2 For overseas ROC nationals who have (had) household registration in Taiwan, the applicant shall literally fill their local household address in the application. Those who have not had any household registration in the ROC and file the application abroad, the competent authority (i.e. ROC's Mission Abroad) shall affix the "no household registration" stamp on the application.
- 3 · Applicants who have yet to acquire the nationality of another country but want to apply for the loss of ROC nationality in Taiwan shall check with the Ministry of Foreign Affairs to confirm if they can apply for a limited validity (one and a half years) passport before applying for the loss of ROC nationality, which will facilitate their exit from our country after losing their nationality. If they are not eligible for the application, they shall return to their overseas residence and apply to a ROC Mission Abroad locally for the loss of their nationality (After being permitted by MOI for the loss of the applicant's ROC nationality, the Ministry of Foreign Affairs will immediately revoke the applicant's ROC passport. If this is the case the applicant will have to re-apply for a passport before being allowed to leave our country. According to Subparagraph 3 of Paragraph 1 of Article 11 of the Regulations for Application and Issuance of Passports, the applicants who have yet to acquire the nationality of another country after losing their ROC nationality shall attach the certificate of the loss of nationality, two photos for the use of passport and the relevant documents proving that they have yet to acquire the nationality of another country, e.g. the resident certificate or resident visa of another country, to apply to the Ministry of Foreign Affairs for a limited validity (one and a half