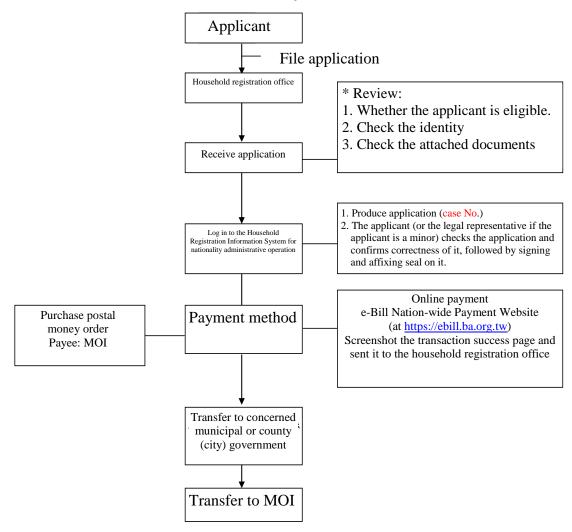

| 國籍變更申請案件提憑證件一覽表                                                          |                                                                                                                                                                                                                                                                                                                                                                                                                                                                                                                                                                                                                                                                                                                                                                                                                                                                                                                                                                                                                                                                                                                                                                                                   |  |  |  |  |  |
|--------------------------------------------------------------------------|---------------------------------------------------------------------------------------------------------------------------------------------------------------------------------------------------------------------------------------------------------------------------------------------------------------------------------------------------------------------------------------------------------------------------------------------------------------------------------------------------------------------------------------------------------------------------------------------------------------------------------------------------------------------------------------------------------------------------------------------------------------------------------------------------------------------------------------------------------------------------------------------------------------------------------------------------------------------------------------------------------------------------------------------------------------------------------------------------------------------------------------------------------------------------------------------------|--|--|--|--|--|
| List of Documents as Required for Application for Nationality Alteration |                                                                                                                                                                                                                                                                                                                                                                                                                                                                                                                                                                                                                                                                                                                                                                                                                                                                                                                                                                                                                                                                                                                                                                                                   |  |  |  |  |  |
| Application item                                                         | II. Loss of nationality                                                                                                                                                                                                                                                                                                                                                                                                                                                                                                                                                                                                                                                                                                                                                                                                                                                                                                                                                                                                                                                                                                                                                                           |  |  |  |  |  |
| Application reason                                                       | To voluntarily acquire a foreign nationality as a person with the capacity defined by the loof the Republic of China.                                                                                                                                                                                                                                                                                                                                                                                                                                                                                                                                                                                                                                                                                                                                                                                                                                                                                                                                                                                                                                                                             |  |  |  |  |  |
| Governing law                                                            | <ol> <li>Subparagraph 3 of Paragraph 1 of Article 11, Article 12 and Article 13 of the Nationality Act.</li> <li>Articles 2, 12, 13, 16 and 18 of the Enforcement Rules of the Nationality Act.</li> <li>Charge Standards for Nationality Fees</li> </ol>                                                                                                                                                                                                                                                                                                                                                                                                                                                                                                                                                                                                                                                                                                                                                                                                                                                                                                                                         |  |  |  |  |  |
| Competent                                                                | 1 • The applicant living locally may file the application in person with his or her residence                                                                                                                                                                                                                                                                                                                                                                                                                                                                                                                                                                                                                                                                                                                                                                                                                                                                                                                                                                                                                                                                                                     |  |  |  |  |  |
| authorities                                                              | household registration office, and household registration office will transfer the application to MOI via municipal, county (city) government for approval.  2 · Applicant who resides in a foreign country may file an application in person with a ROC Mission Abroad or the agency or private group set up, designated or commissioned by the                                                                                                                                                                                                                                                                                                                                                                                                                                                                                                                                                                                                                                                                                                                                                                                                                                                  |  |  |  |  |  |
|                                                                          | Executive Yuan in Hong Kong and Macao. The application shall then be transferred through MOFA to the MOI for approval                                                                                                                                                                                                                                                                                                                                                                                                                                                                                                                                                                                                                                                                                                                                                                                                                                                                                                                                                                                                                                                                             |  |  |  |  |  |
|                                                                          | 3 · For overseas male ROC nationals under the circumstance defined by the proviso of Subparagraph 1 of Article 12 of the Nationality Act (i.e. the overseas ROC nationals born abroad without household registration in Taiwan or the overseas ROC nationals relocating abroad before December 31 of the year that they reached 15 years of age), the applicant shall file an application with a ROC's Overseas Mission in person, and the Overseas Mission will send the application to MOI via MOFA for approval.                                                                                                                                                                                                                                                                                                                                                                                                                                                                                                                                                                                                                                                                               |  |  |  |  |  |
| Document                                                                 | Documents required to be submitted by the applicant                                                                                                                                                                                                                                                                                                                                                                                                                                                                                                                                                                                                                                                                                                                                                                                                                                                                                                                                                                                                                                                                                                                                               |  |  |  |  |  |
| required                                                                 | <ol> <li>Application form for the Loss of Nationality (Form 5)         <ul> <li>(1)Domestic applicants shall confirm the correctness of the application printed by the household registration office, followed by signing or affixing their seal on the application.</li> <li>(2)Foreign applicants shall fill out the application form for the loss of nationality and sign or affix their seal on the application in person</li> <li>The certificates proving possession of ROC nationality (e.g. national ID card, household certificate, passport, etc.)</li> </ul> </li> <li>The certificate proving no tax or tax-related fine is due         <ul> <li>(1)For those who have (had) household registration in Taiwan: please attach one copy of the "Year xxxx Individual Income Tax Payment certificate and certificate of no non-payment of national tax" (apply to National Tax Administration or its branches or the local tax bureau of municipal or county (city) governments in the district where the applicant's household is registered) and one copy of the "certificate of no non-payment of local tax" (apply to Local Tax Bureau of municipal or county</li> </ul> </li> </ol> |  |  |  |  |  |

The documents checked by the Household registration office for the applicant

- 1 The criminal record covering the period of the residence in the ROC.
- 2 The initial household registration and current or final household registration record checked by the household registration office for the applicant who has (had) household registration in the ROC.
- 3 For the applicant who is a male ROC national under the military service age and has household registration in Taiwan, the household registration office may check the household registration record stating the military service data for the applicant. If the

- military service data are not stated in the household registration record, the household registration office will check with the township (city, district) office at the place where the concerned person's household is registered.
- 4 For the applicant who is an overseas male ROC national under the circumstance defined by the proviso of Subparagraph 1 of Article 12 of the Nationality Act, the household registration office may check the applicant's household registration record stating the overseas relocation date and the entry and exit dates for the applicant.
- 5 For those who put a check in the box of the application to "authorize the household registration office to conduct the check", the household registration office (unit) may check relevant no non-payment tax certificates for them.

## 備註 Remarks

- 1 \ If the document is produced abroad, it shall be verified by ROC's Mission Abroad and re-verified by our Ministry of Foreign Affairs; if the document is produced or verified by a foreign embassy, consulate or authorized representative agency stationed in Taiwan, it shall be verified by the Ministry of Foreign Affairs. However, no re-verification from the Ministry of Foreign Affairs is required if the document is applied to a ROC's Mission Abroad, transferred by the Ministry of Foreign Affairs and permitted by MOI. If the document is in a foreign language, the Chinese translation verified by the Mission Abroad and re-verified by the Ministry of Foreign Affairs or certified by a public notary shall be submitted.
- 2 For overseas ROC nationals who have (had) household registration in Taiwan, the applicant shall literally fill their local household address in the application. Those who have not had any household registration in the ROC and file the application abroad, the competent authority (i.e. ROC's Mission Abroad) shall affix the "no household registration" stamp on the application.
- 3 · Applicants who have yet to acquire the nationality of another country but want to apply for the loss of ROC nationality in Taiwan shall check with the Ministry of Foreign Affairs to confirm if they can apply for a limited validity (one and a half years) passport before applying for the loss of ROC nationality, which will facilitate their exit from our country after losing their nationality. If they are not eligible for the application, they shall return to their overseas residence and apply to a ROC Mission Abroad locally for the loss of their nationality (After being permitted by MOI for the loss of the applicant's ROC nationality, the Ministry of Foreign Affairs will immediately revoke the applicant's ROC passport. If this is the case the applicant will have to re-apply for a passport before being allowed to leave our country. According to Subparagraph 3 of Paragraph 1 of Article 11 of the Regulations for Application and Issuance of Passports, the applicants who have yet to acquire the nationality of another country after losing their ROC nationality shall attach the certificate of the loss of nationality, two photos for the use of passport and the relevant documents proving that they have yet to acquire the nationality of another country, e.g. the resident certificate or resident visa of another country, to apply to the Ministry of Foreign Affairs for a limited validity (one and a half